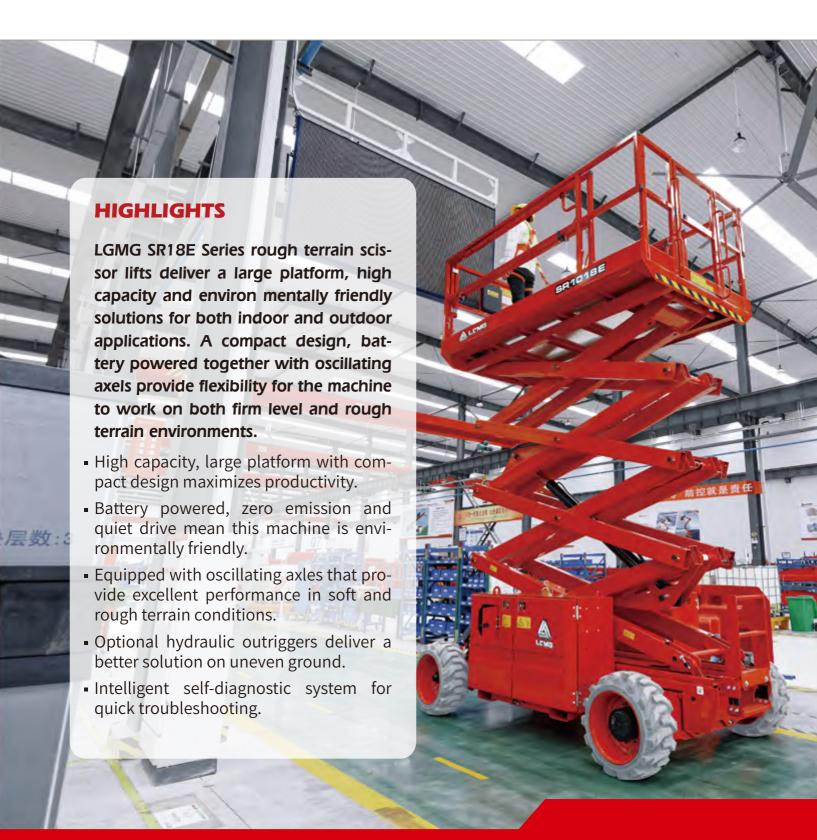

# **ELECTRIC RT SCISSOR LIFT**

SR1018E / SR1218E (SR3369E / SR4069E)



# **LGMG SR18E Series**

## **SPECIFICATIONS**

| MODELS                                     | SR1018E (               | R3369E)  | SR1218E (SI | R4069E)  |
|--------------------------------------------|-------------------------|----------|-------------|----------|
| Measurements                               | Metric                  | US       | Metric      | US       |
| Working Height Max.                        | 11.7m                   | 38.4ft   | 13.9m       | 45.9ft   |
| A Platform Height-Raised                   | 9.7m                    | 31.8ft   | 11.9m       | 39ft     |
| <b>B</b> Platform Height-Stowed            | 1.41m                   | 4.62ft   | 1.56m       | 5.12ft   |
| Platform Length                            | 2.79m                   | 9.15ft   | 2.79m