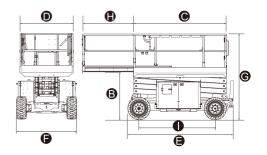

## **SPECIFICATIONS**

| MODELS                                     | SR1018E (               | R3369E)  | SR1218E (SI | R4069E)  |
|--------------------------------------------|-------------------------|----------|-------------|----------|
| Measurements                               | Metric                  | US       | Metric      | US       |
| Working Height Max.                        | 11.7m                   | 38.4ft   | 13.9m       | 45.9ft   |
| A Platform Height-Raised                   | 9.7m                    | 31.8ft   | 11.9m       | 39ft     |
| <b>B</b> Platform Height-Stowed            | 1.41m                   | 4.62ft   | 1.56m       | 5.12ft   |
| Platform Length                            | 2.79m                   | 9.15ft   | 2.79m       | 9.15ft   |
| <b>▶</b> Platform Width                    | 1.6m                    | 5.25ft   | 1.6m        | 5.25ft   |
| Overall Length(with ladder)                | 3.12m                   | 10.2ft   | 3.12m       | 10.2ft   |
| <b>●</b> Overall Width                     | 1.79m                   | 5.81ft   | 1.79m       | 5.81ft   |
| <b>⊙</b> Overall Height-Rails Up           | 2.55m                   | 8.36ft   | 2.7m        | 8.86ft   |
| Overall Height-Rails Down                  | 1.89m                   | 6.2ft    | 2.04m       | 6.69ft   |
| Extension Deck                             | 1.52m                   | 4.99ft   | 1.52m       | 4.99ft   |
| <b>●</b> Wheelbase                         | 2.29m                   | 75.1in   | 2.29m       | 75.1in   |
| Ground Clearance-Center                    | 0.23m                   | 0.75ft   | 0.23m       | 0.75ft   |
| PRODUCTIVITY                               |                         |          |             |          |
| Platform Occupants Max.(in/out)            | 4/2                     | 4/2      | 3/2         | 3/2      |
| Platform Capacity                          | 454kg                   | 998.8lbs | 365kg       | 803lbs   |
| Platform Capacity-Extension                | 140kg                   | 308lbs   | 140kg       | 308lbs   |
| Drive Height                               | Full Height             |          |             |          |
| Gradeability-Stowed                        | 35%                     |          |             |          |
| Turning Radius-Outside                     | 4.75m                   | 15.6ft   | 4.75m       | 15.6ft   |
| Raise/Lower Speed                          | 39/46s 61/55s           |          |             | 5        |
| Brakes                                     | Rear-wheel Brake        |          |             |          |
| Drive Mode                                 | 4×2                     |          |             |          |
| Tires Type                                 | Foam-filled Non-marking |          |             |          |
| Tires Size                                 | 663×283mm               | 26×12in  | 663×283mm   | 26×12in  |
| POWER                                      |                         |          |             |          |
| Power Source                               | 48V DC 315Ah            |          |             |          |
| Fuel Tank Capacity                         |                         | /        |             |          |
| HYDRAULIC SYSTEM                           |                         |          |             |          |
| Hydraulic Oil Capacity                     | 70L                     | 18.5gal  | 70L         | 18.5gal  |
| WEIGHT                                     |                         |          |             |          |
| Machine Weight without Outriggers(CE/ANSI) | 3950kg                  | 8710lbs  | 5115kg      | 11280lbs |
| Machine Weight with Outriggers(Optional)   | 4350kg                  | 9590lbs  | 5100kg      | 12250lbs |