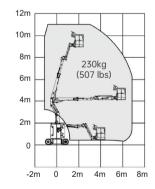

### **SPECIFICATIONS**

| Models                      | A09JE ( A30JE )   |            |
|-----------------------------|-------------------|------------|
| Measurements                | Metric            | US         |
| Work Height Max.            | 11m               | 36'1"      |
| Platform Height             | 9m                | 29'6''     |
| Horizontal Outreach         | 6.25m             | 20'6"      |
| Up and Over Height          | 4.12m             | 13'6"      |
| Platform Length             | 1.17m             | 3'10"      |
| Platform Width              | 0.76m             | 2'6"       |
| Platform Capacity           | 230kg             | 507 lbs    |
| Stowed Length               | 5.46m             | 17'11''    |
| Overall Width               | 1.19m             | 3'11"      |
| Stowed Height               | 2m                | 6'7''      |
| Wheelbase                   | 1.58m             | 5'2"       |
| Ground Clearance            | 0.09m             | 4''        |
| Productivity                |                   |            |
| Max. Platform Occupants     | 2(in) / 2(out)    |            |
| Turntable Rotation          | 355°              | 355°       |
| Drive Speed-Stowed          | 5km/h             | 3.1mph     |
| Drive Speed-Raised          | 0.65km/h          | 0.4mph     |
| Gradeability                | 30%               | 30%        |
| Max. Wind Speed             | 12.5m/s           | 28mph      |
| Turning Radius-Inside       | 1.65m             | 5'5"       |
| Turning Radius-Outside      | 3.15m             | 10'4''     |
| Max.Slope                   | 2.5°/4.5°         | 2.5°/4.5°  |
| Tires Type                  | Solid Non-marking |            |
| Tires Size                  | 557x178mm         | 1'10''x7'' |
| Power                       |                   |            |
| Power Source                | 48V AC 390Ah      |            |
| Hydraulic System            |                   |            |
|                             | 17L               | 4.5gal     |
| Hydraulic Oil Volume        | 1/L               | 4.5gui     |
| Hydraulic Oil Volume Weight | 17L               | 4.5gui     |