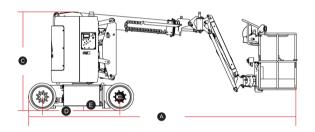

### **SPECIFICATIONS**

| Models                      | A09JE ( A30JE )   |            |
|-----------------------------|-------------------|------------|
| Measurements                | Metric            | US         |
| Work Height Max.            | 11m               | 36'1"      |
| Platform Height             | 9m                | 29'6''     |
| Horizontal Outreach         | 6.25m             | 20'6"      |
| Up and Over Height          | 4.12m             | 13'6"      |
| Platform Length             | 1.17m             | 3'10"      |
| Platform Width              | 0.76m             | 2'6"       |
| Platform Capacity           | 230kg             | 507 lbs    |
| Stowed Length               | 5.46m             | 17'11''    |
| Overall Width               | 1.19m             | 3'11"      |
| Stowed Height               | 2m                | 6'7''      |
| Wheelbase                   | 1.58m             | 5'2"       |
| Ground Clearance            | 0.09m             | 4''        |
| Productivity                |                   |            |
| Max. Platform Occupants     | 2(in) / 2(out)    |            |
| Turntable Rotation          | 355°              | 355°       |
| Drive Speed-Stowed          | 5km/h             | 3.1mph     |
| Drive Speed-Raised          | 0.65km/h          | 0.4mph     |
| Gradeability                | 30%               | 30%        |
| Max. Wind Speed             | 12.5m/s           | 28mph      |
| Turning Radius-Inside       | 1.65m             | 5'5"       |
| Turning Radius-Outside      | 3.15m             | 10'4''     |
| Max.Slope                   | 2.5°/4.5°         | 2.5°/4.5°  |
| Tires Type                  | Solid Non-marking |            |
| Tires Size                  | 557x178mm         | 1'10''x7'' |
| Power                       |                   |            |
| Power Source                | 48V AC 390Ah      |            |
| Hydraulic System            |                   |            |
|                             | 17L               | 4.5gal     |
| Hydraulic Oil Volume        | 1/L               | 4.5gui     |
| Hydraulic Oil Volume Weight | 17L               | 4.5gui     |