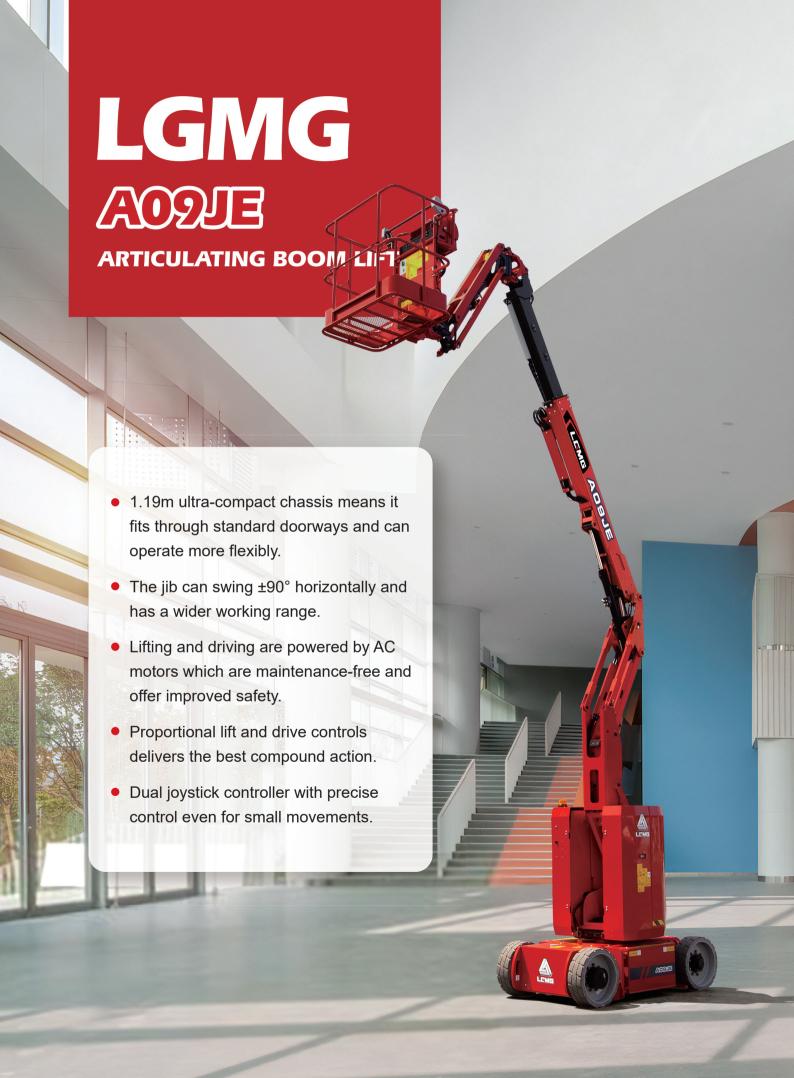

# **LGMG Electric - Articulating Boom Lift**

### **SPECIFICATIONS**

| Models                      | A09JE ( A30JE )   |            |
|-----------------------------|-------------------|------------|
| Measurements                | Metric            | US         |
| Work Height Max.            | 11m               | 36'1"      |
| Platform Height             | 9m                | 29'6''     |
| Horizontal Outreach         | 6.25m             | 20'6"      |
| Up and Over Height          | 4.12m             | 13'6"      |
| Platform Length             | 1.17m             | 3'10"      |
| Platform Width              | 0.76m             | 2'6"       |
| Platform Capacity           | 230kg             | 507 lbs    |
| Stowed Length               | 5.46m             | 17'11''    |
| Overall Wid