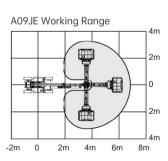

### **SPECIFICATIONS**

| Models                      | A09JE ( A30JE )   |            |
|-----------------------------|-------------------|------------|
| Measurements                | Metric            | US         |
| Work Height Max.            | 11m               | 36'1"      |
| Platform Height             | 9m                | 29'6''     |
| Horizontal Outreach         | 6.25m             | 20'6"      |
| Up and Over Height          | 4.12m             | 13'6"      |
| Platform Length             | 1.17m             | 3'10"      |
| Platform Width              | 0.76m             | 2'6"       |
| Platform Capacity           | 230kg             | 507 lbs    |
| Stowed Length               | 5.46m             | 17'11''    |
| Overall Width               | 1.19m             | 3'11"      |
| Stowed Height               | 2m                | 6'7''      |
| Wheelbase                   | 1.58m             | 5'2"       |
| Ground Clearance            | 0.09m             | 4''        |
| Productivity                |                   |            |
| Max. Platform Occupants     | 2(in) / 2(out)    |            |
| Turntable Rotation          | 355°              | 355°       |
| Drive Speed-Stowed          | 5km/h             | 3.1mph     |
| Drive Speed-Raised          | 0.65km/h          | 0.4mph     |
| Gradeability                | 30%               | 30%        |
| Max. Wind Speed             | 12.5m/s           | 28mph      |
| Turning Radius-Inside       | 1.65m             | 5'5"       |
| Turning Radius-Outside      | 3.15m             | 10'4''     |
| Max.Slope                   | 2.5°/4.5°         | 2.5°/4.5°  |
| Tires Type                  | Solid Non-marking |            |
| Tires Size                  | 557x178mm         | 1'10''x7'' |
| Power                       |                   |            |
| Power Source                | 48V AC 390Ah      |            |
| Hydraulic System            |                   |            |
|                             | 17L               | 4.5gal     |
| Hydraulic Oil Volume        | 1/L               | 4.5gui     |
| Hydraulic Oil Volume Weight | 17L               | 4.5gui     |